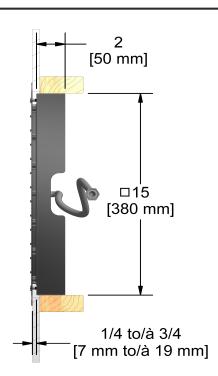

42 cm (16 ½") built-in shower head **475** 



# **Specifications**

## **Descriptions**

- · Stainless steel
- Scale-free
- G½" inlet female

### Available colors

• C : Chrome

## Available flow

• 7.6 L/min, 2.0 gpm (US) 60psi

## **Certifications**

- CSA B125.1
- ASME A112.18.1
- CMR248 Approval

CUPC®





Sizes, models and finishes may differ from thoses presented.

#### Warranty

This Riobel Inc. product you have purchased carries a Limited Lifetime Warranty on the chrome, PVD finish, blacks and all working parts and is guaranteed from the initial purchase date against all manufacturing defects. All other finishes, including plastic components, are guaranteed for one year. All electric and/or electronic parts are covered by a 5-year limited warranty. The warranty offered on our products will be honored only if the installation is performed by a certified master plumber.

#### **Customer Care**

Phone (800) 777 - 9762 | Email: customercare@houseofrohl.com | Website: houseofrohl.com/support/contact-us