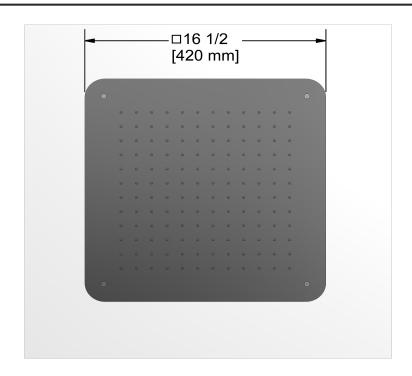

42 cm (16 ½") built-in shower head **475** 



# **Specifications**

## **Descriptions**

- · Stainless steel
- Scale-free
- G½" inlet female

### Available colors

• C : Chrome

## Available flow

• 7.6 L/min, 2.0 gpm (US) 60psi

## **Certifications**

- CSA B125.1
- ASME A112.18.1
- CMR248 Approval

CUPC®





Sizes, models and finishes may differ from thoses presented.

#### Warranty

This Riobel Inc. product you have purchased carries a Limited Lifetime Warranty on the chrome, PVD finish, blacks and all working parts and is guaranteed from the initial purchase date against all manufacturing defects. All other finishes, including plastic components, are guaranteed for one year. All electric and/or electronic parts are covered by a 5-year limited warranty. The warranty offered on our products will be honored only if the installation is performed by a certified master plumber.

#### **Customer Care**

Phone (800) 777 - 9762 | Email: customercare@houseofrohl.com | Website: houseofrohl.com/support/contact-us